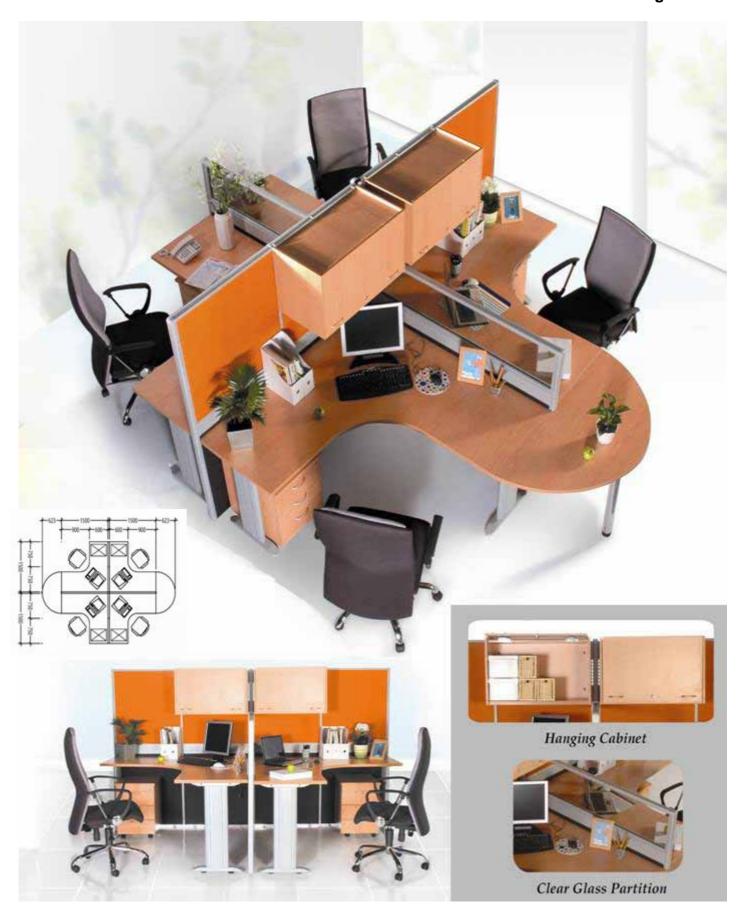

#### Introduction:-

Redefining Function & Ergonomics.

The Matrix System is a comprehensive line of office furniture that showcases the finest in terms of modern design, practical function and peerless comfort. Available in various systems as both modular and individual pieces, the Matrix System exudes prestige and professionalism that set it apart in a class by itself.

Whatever you need, the Matrix System is able to provide you with a suitable and adequate solution to your satisfaction.

Page 2

Page 4

Page 5