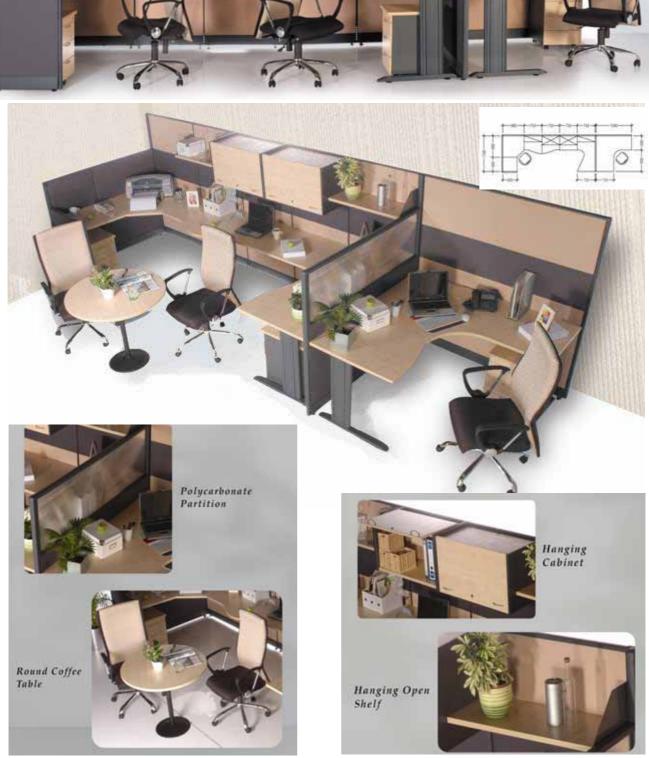

#### Introduction:-

Redefining Function & Ergonomics.

The Matrix System is a comprehensive line of office furniture that showcases the finest in terms of modern design, practical function and peerless comfort. Available in various systems as both modular and individual pieces, the Matrix System exudes prestige and professionalism that set it apart in a class by itself.

Whatever you need, the Matrix System is able to provide you with a suitable and adequate solution to your satisfaction.

Page 2

Page 4

Page 5