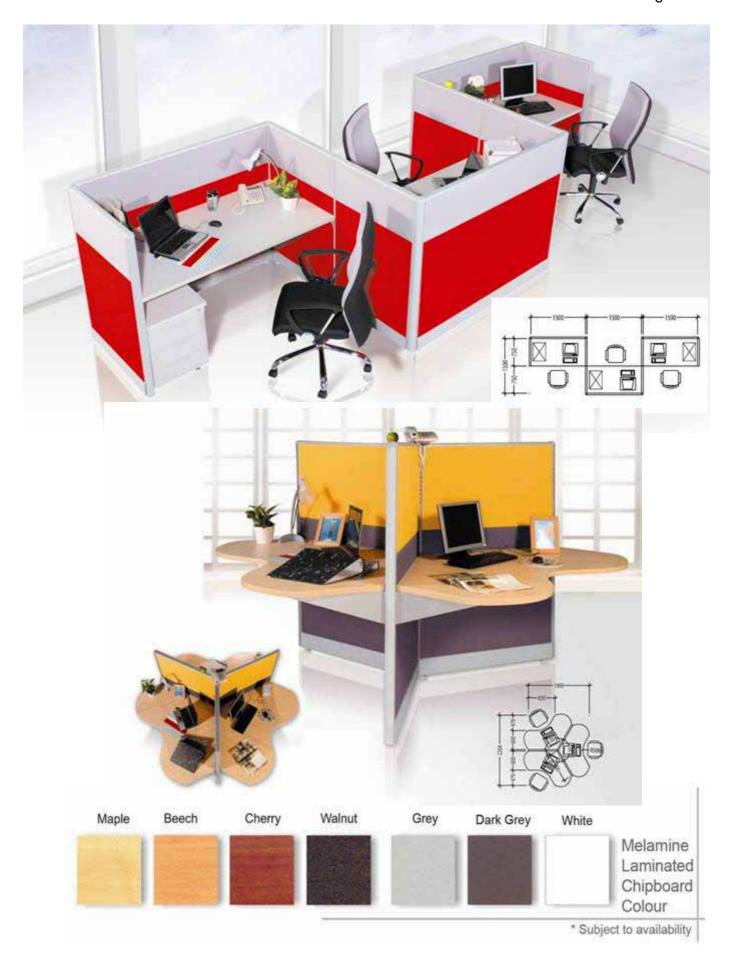

## **OPEN PLAN SYSTEM - STANDARD PARTITION SPECIFICATIONS**

## **OPEN PLAN SYSTEM - PARTITION FABRIC COLOR**

<sup>\*</sup> Color may vary from Actual due to Scanning / Printing

<sup>\*</sup> Please refer to actual Fabric Color Chart Sample: Subject to availability